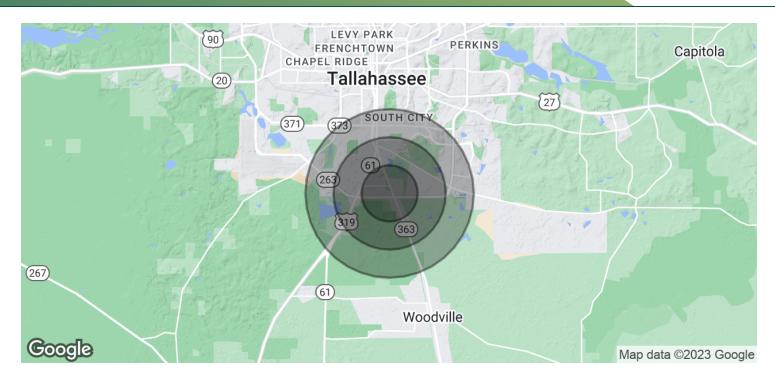

### **OFFERING SUMMARY**

| Sale Price:   | \$3,200     |
|---------------|-------------|
| Available SF: | 0.9 Acres   |
| Lot Size:     | 9 +/- Acres |
| Lot Size:     | 9 +/- Acres |

| DEMOGRAPHICS      | 1 MILE   | 2 MILES  | 3 MILES  |
|-------------------|----------|----------|----------|
| Total Households  | 773      | 4,168    | 7,076    |
| Total Population  | 1,681    | 9,909    | 17,631   |
| Average HH Income | \$41,076 | \$43,575 | \$47,138 |

Tallahassee, FL 32305

850.933.5899

Tallahassee, FL 32305

850.933.5899

Tallahassee, FL 32305

850.933.5899

| POPULATION           | 1 MILE    | 2 MILES   | 3 MILES   |
|----------------------|-----------|-----------|-----------|
| Total Population     | 1,681     | 9,909     | 17,631    |
| Average Age          | 35.6      | 32.3      | 31.3      |
| Average Age (Male)   | 30.1      | 29.8      | 29.2      |
| Average Age (Female) | 38.1      | 33.0      | 32.0      |
|                      |           |           |           |
| HOUSEHOLDS & INCOME  | 1 MILE    | 2 MILES   | 3 MILES   |
| Total Households     | 773       | 4,168     | 7,076     |
| # of Persons per HH  | 2.2       | 2.4       | 2.5       |
| Average HH Income    | \$41,076  | \$43,575  | \$47,138  |
| Average House Value  | \$415,200 | \$184,199 | \$251,327 |

<sup>\*</sup> Demographic data derived from 2020 ACS - US Census