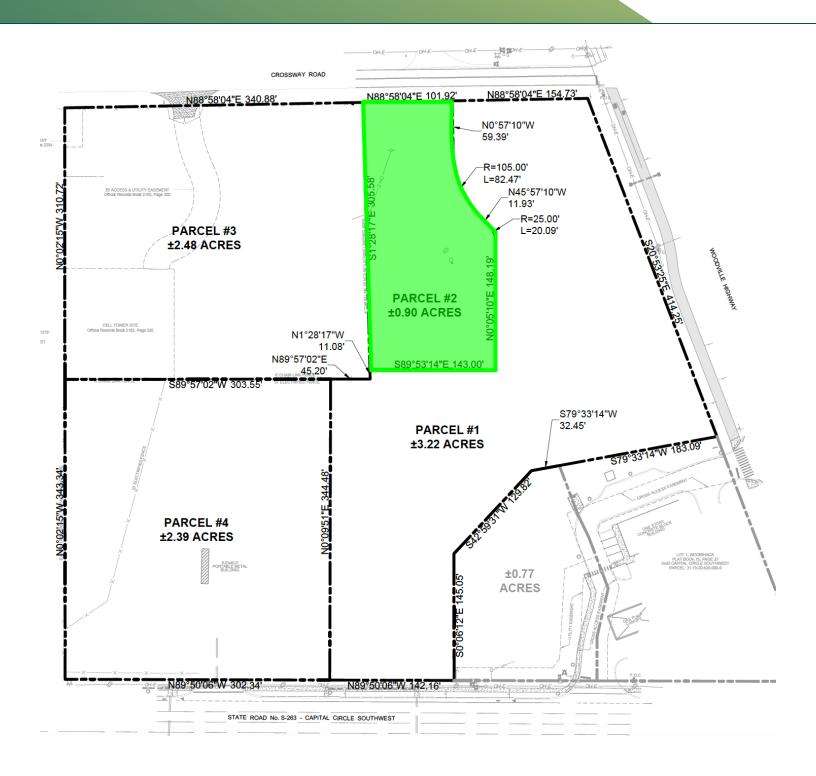

### PROPERTY DESCRIPTION

Premier Commercial Group is proud to present a 0.9 +/- acre parcel on a 9 acre lot for sale. This parcel has frontage on Capital Circle SE - a major highway in the area - and is cornered on Crossway Rd. This property is located inside of a no flood zone within city limits and zoned for industrial use. Additionally, a national gas user is contracted to site and coming soon!

#### **PROPERTY HIGHLIGHTS**

- Property has an operational 1,334 sf office building located on Parcel 1A
- 445 ft of Capital Circle Southeast frontage as well as frontage on Woodville highway and Crossway Road.
- This property is located inside of a no flood zone within city limits and zoned for industrial use.
- Woodville highway (property fronts to the North) Is currently in design of a roadway expansion to be four laned
- St Joe Company has a master community called Southwood

### **OFFERING SUMMARY**

| Sale Price:   | \$3,200     |
|---------------|-------------|
| Available SF: | 0.9 Acres   |
| Lot Size:     | 9 +/- Acres |
| Lot Size:     | 9 +/- Acres |

| DEMOGRAPHICS      | 1 MILE   | 2 MILES  | 3 MILES  |
|-------------------|----------|----------|----------|
| Total Households  | 773      | 4,168    | 7,076    |
| Total Population  | 1,681    | 9,909    | 17,631   |
| Average HH Income | \$41,076 | \$43,575 | \$47,138 |