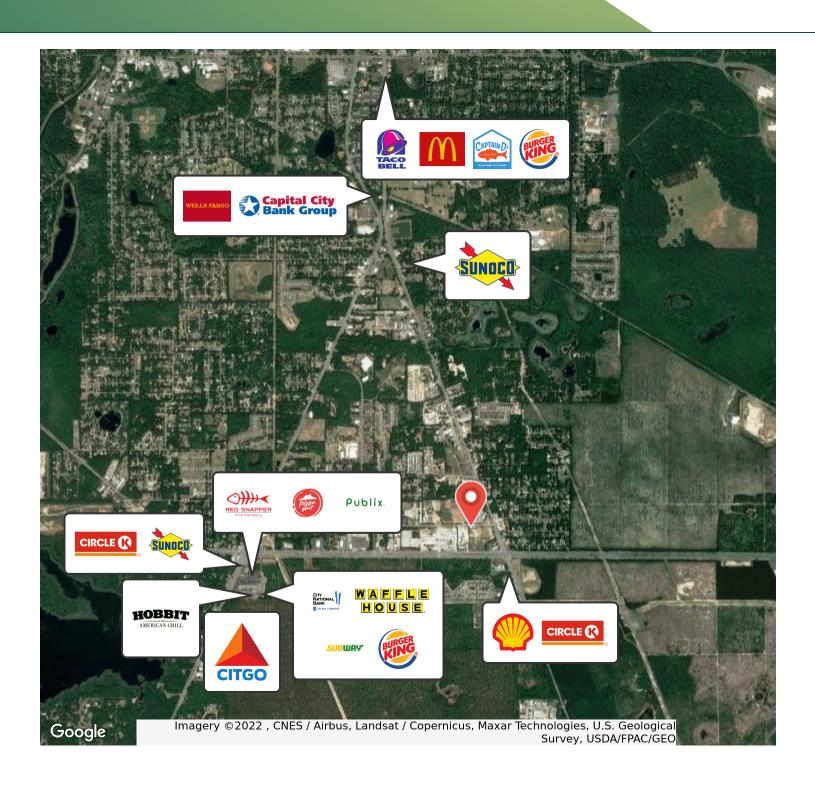

#### **PROPERTY HIGHLIGHTS**

- Property has an operational 1,334 sf office building located on Parcel 1A
- 445 ft of Capital Circle Southeast frontage as well as frontage on Woodville highway and Crossway Road.
- This property is located inside of a no flood zone within city limits and zoned for industrial use.
- Woodville highway (property fronts to the North) Is currently in design of a roadway expansion to be four laned
- St Joe Company has a master community called Southwood