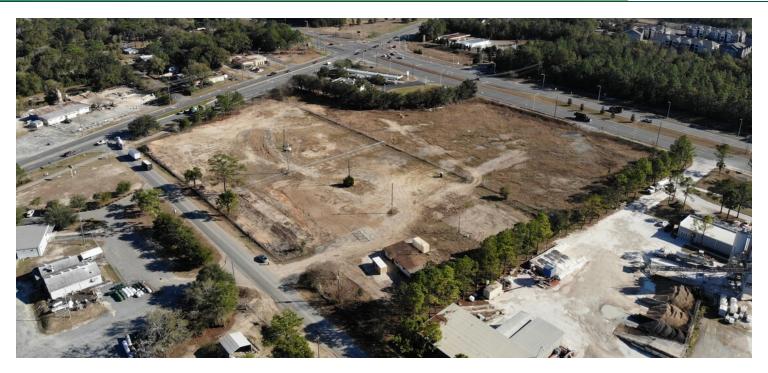

### PROPERTY DESCRIPTION

Premier Commercial Group is proud to present a 0.9 +/- acre parcel on a 9 acre lot for sale. This parcel has frontage on Capital Circle SE - a major highway in the area - and is cornered on Crossway Rd. This property is located inside of a no flood zone within city limits and zoned for industrial use. Additionally, a national gas user is contracted to site and coming soon!

#### **PROPERTY HIGHLIGHTS**

- Property has an operational 1,334 sf office building located on Parcel 1A
- 445 ft of Capital Circle Southeast frontage as well as frontage on Woodville highway and Crossway Road.
- This property is located inside of a no flood zone within city limits and zoned for industrial use.
- Woodville highway (property fronts to the North) Is currently in design of a roadway expansion to be four laned
- St Joe Company has a master community called Southwood